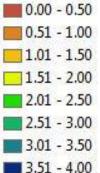

## Drought Improvement

Short term drought has significantly improved, thanks to above normal precipitation so far this year. However, the long term drought, though improving, persists. Since the start of 2011, Albuquerque is still behind just over 8 inches of rain.