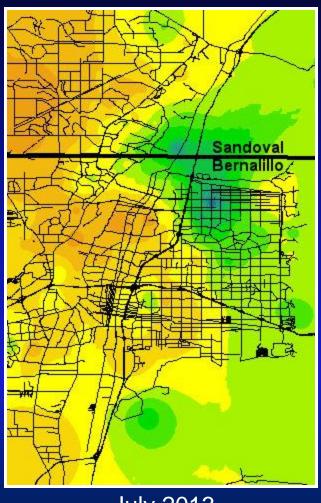

## July Precip Distribution in ABQ Metro

3.0 - 3.5 3.5 - 4.0 4.0 - 4.5 4.5 - 5.0 5.0 - 5.5 5.5 - 6.0 6.0 - 6.5 6.5 - 7.0 7.0 - 7.5

0.0 - 0.5 0.5 - 1.0 1.0 - 1.5 1.5 - 2.0

2.0 - 2.5

2.5 - 3.0