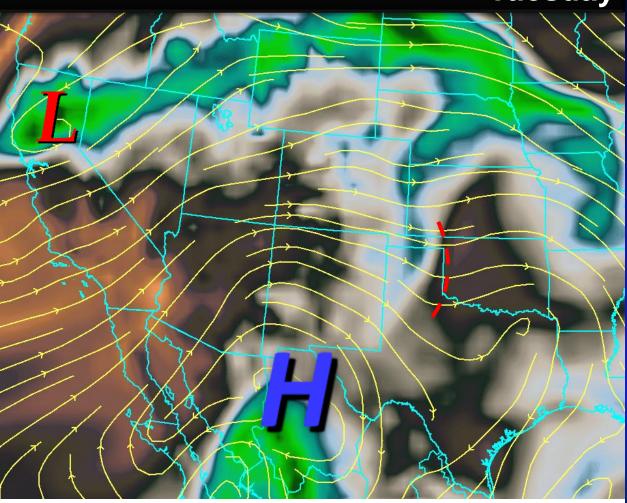

#### Tuesday

Tuesday: Drier air moves into western NM. Storms focus over high terrain and northeast. Less storm coverage than Monday.

SYNOPSIS: One more active day for locally heavy rainfall is on tap today before a warming and drying trend develops over the region. A well developed upper level wave approaching from the west will interact with abundant moisture over the area to produce numerous showers and thunderstorms. A flash flood watch is in effect from 2 pm to 10 pm today. Dry air will move into western New Mexico Tuesday, while a few storms still fire up over central and eastern New Mexico. Wednesday through the remainder of the week will be warmer and potentially much drier, however model guidance is still conflicting on the overall pattern. This may give a break from the flooding experienced over the area the past couple weeks.