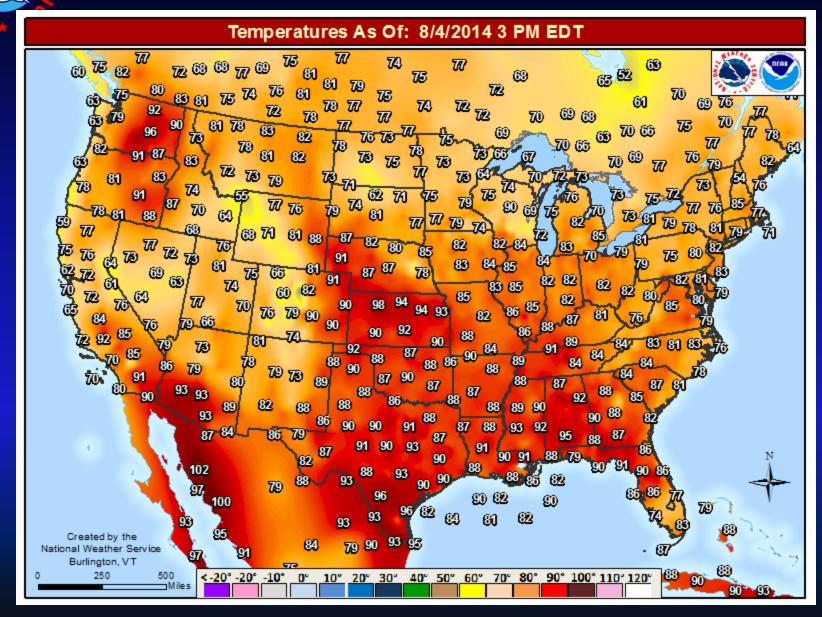

## Weekly Weather Briefing

"Wet, Then Dry, Then Wet"

NWS Albuquerque August 4, 2014

#### **Most Recent Temperatures**



## Today's Max Temp Departure from Normal





## July Precip Distribution in ABQ Metro







3.0 - 3.5 3.5 - 4.0 4.0 - 4.5 4.5 - 5.0 5.0 - 5.5 5.5 - 6.0 6.0 - 6.5 6.5 - 7.0 7.0 - 7.5

0.0 - 0.5 0.5 - 1.0 1.0 - 1.5 1.5 - 2.0

2.0 - 2.5

2.5 - 3.0



## August 1st Albuquerque Metro Precipitation





Greatest Total: 2.77" near Las Lomas and University



## Flash Flood Watch in Effect until 10 pm



Latest NWS Watch Warnings and Advisories

Flash Flood Watch Pop: 1,198,546





Abundant moisture, Slow moving and training storms



## Whitewater-Baldy Precipitation Gages



---- Provisional Data Subject to Revision



## Drought Improvement









# Short term Drought vs. Long Term Drought in Albuquerque

|             | Actual<br>Rainfall | Normal<br>Rainfall | Difference |
|----------