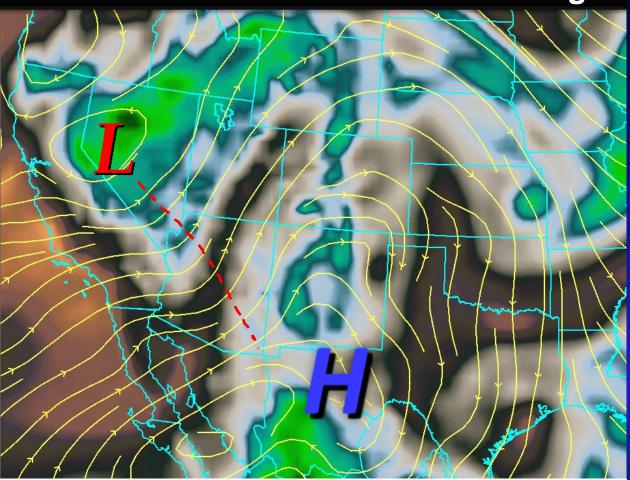

#### **Tonight**

Tonight: Upper level disturbance over the Great Basin will result in continued showers and t-storms into the evening. Slow moving storms, and abundant moisture will result in flash flooding potential along/west of the central mtns.

SYNOPSIS: One more active day for locally heavy rainfall is on tap today before a warming and drying trend develops over the region. A well developed upper level wave approaching from the west will interact with abundant moisture over the area to produce numerous showers and thunderstorms. A flash flood watch is in effect from 2 pm to 10 pm today. Dry air will move into western New Mexico Tuesday, while a few storms still fire up over central and eastern New Mexico. Wednesday through the remainder of the week will be warmer and potentially much drier, however model guidance is still conflicting on the overall pattern. This may give a break from the flooding experienced over the area the past couple weeks.