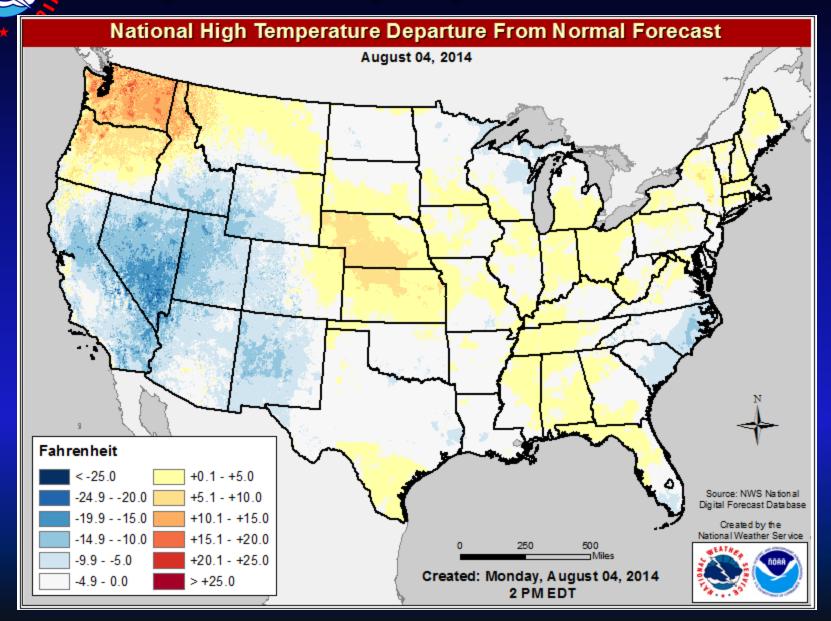

## Weekly Weather Briefing

"Wet, Then Dry, Then Wet"

NWS Albuquerque August 4, 2014

#### **Most Recent Temperatures**



## Today's Max Temp Departure from Normal





## July Precip Distribution in ABQ Metro







3.0 - 3.5 3.5 - 4.0 4.0 - 4.5 4.5 - 5.0 5.0 - 5.5 5.5 - 6.0 6.0 - 6.5 6.5 - 7.0 7.0 - 7.5

0.0 - 0.5 0.5 - 1.0 1.0 - 1.5 1.5 - 2.0

2.0 - 2.5

2.5 - 3.0



## August 1st Albuquerque Metro Precipitation





Greatest Total: 2.77" near Las Lomas and University



## Flash Flood Watch in Effect until 10 pm



Latest NWS Watch Warnings and Advisories

Flash Flood Watch Pop: 1,198,546





Abundant moisture, Slow moving and training storms



## Whitewater-Baldy Precipitation Gages



---- Provisional Data Subject to Revision



## Drought Improvement









# Short term Drought vs. Long Term Drought in Albuquerque

|             | Actual<br>Rainfall | Normal<br>Rainfall | Difference |
|-------------|--------------------|--------------------