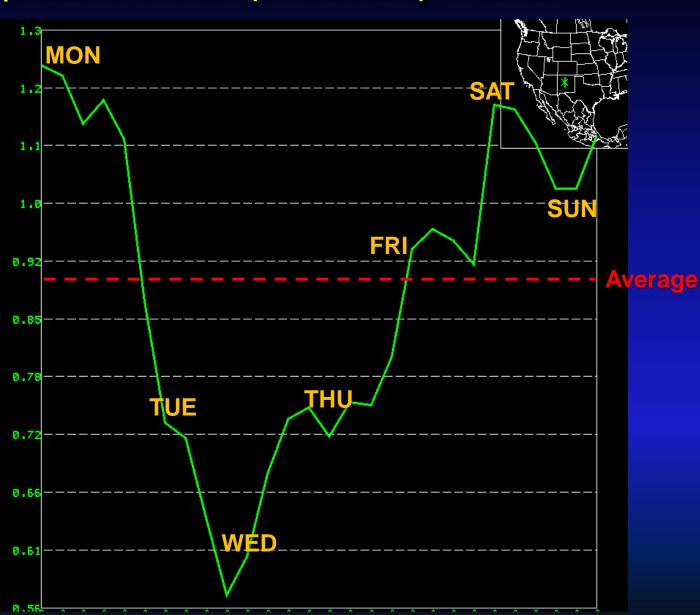

#### Precipitable Water (Moisture) Trends

Precipitable water, measured in inches, is the depth of water in a column of the atmosphere if all the water in that column were precipitated as rain.