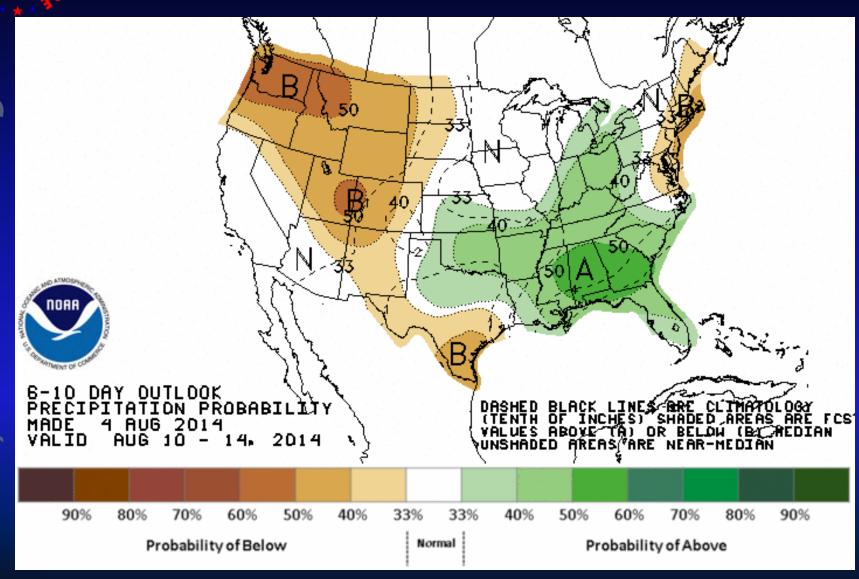

### 6-10 Day Precip Outlook: Aug 10-14

http://www.cpc.ncep.noaa.gov/products/predictions/610day/610prcp.new.gif