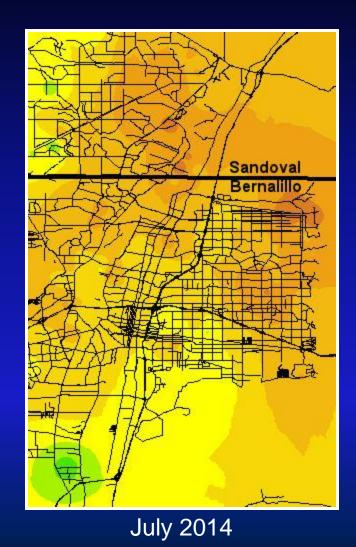

## July Precip Distribution in ABQ Metro

3.0 - 3.5 3.5 - 4.0 4.0 - 4.5 4.5 - 5.0 5.0 - 5.5 5.5 - 6.0 6.0 - 6.5 6.5 - 7.0 7.0 - 7.5

0.0 - 0.5 0.5 - 1.0 1.0 - 1.5 1.5 - 2.0

2.0 - 2.5

2.5 - 3.0