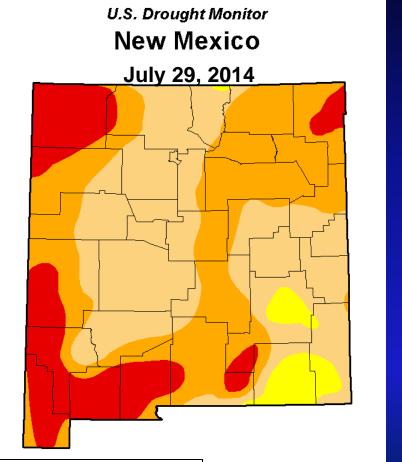

## Drought Improvement

Short term drought has significantly improved, thanks to above normal precipitation so far this year. However, the long term drought, though improving, persists. Since the start of 2011, Albuquerque is still behind just over 8 inches of rain.