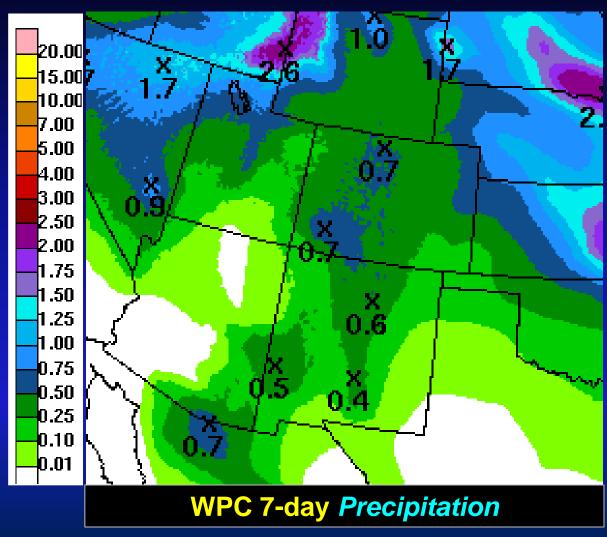

## July Precip Distribution in ABQ Metro

3.0 - 3.5 3.5 - 4.0 4.0 - 4.5 4.5 - 5.0 5.0 - 5.5 5.5 - 6.0 6.0 - 6.5 6.5 - 7.0 7.0 - 7.5

0.0 - 0.5 0.5 - 1.0 1.0 - 1.5 1.5 - 2.0

2.0 - 2.5

2.5 - 3.0

## August 1st Albuquerque Metro Precipitation

Greatest Total: 2.77" near Las Lomas and University