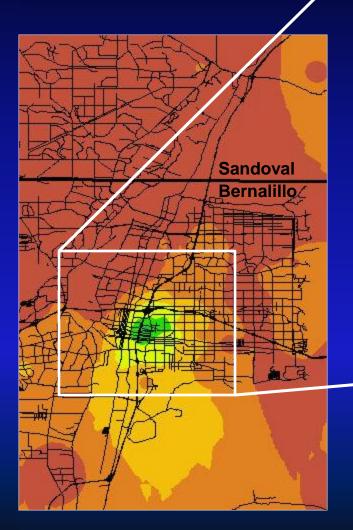

## July Precip Distribution in ABQ Metro

3.0 - 3.5 3.5 - 4.0 4.0 - 4.5 4.5 - 5.0 5.0 - 5.5 5.5 - 6.0 6.0 - 6.5 6.5 - 7.0 7.0 - 7.5

0.0 - 0.5 0.5 - 1.0 1.0 - 1.5 1.5 - 2.0

2.0 - 2.5

2.5 - 3.0

## August 1st Albuquerque Metro Precipitation

Greatest Total: 2.77" near Las Lomas and University