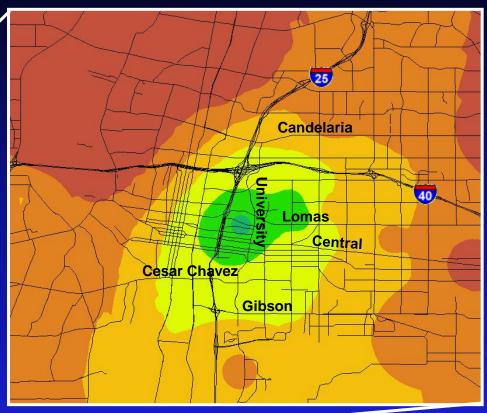

## August 1st Albuquerque Metro Precipitation

Greatest Total: 2.77" near Las Lomas and University