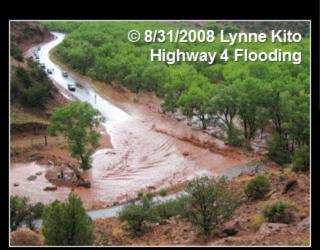

## Flash Flood Watch in Effect until 10 pm

Latest NWS Watch Warnings and Advisories

Flash Flood Watch Pop: 1,198,546

Abundant moisture, Slow moving and training storms

#### **Tonight**

Tonight: Upper level disturbance over the Great Basin will result in continued showers and t-storms into the evening. Slow moving storms, and abundant moisture will result in flash flooding potential along/west of the central mtns.