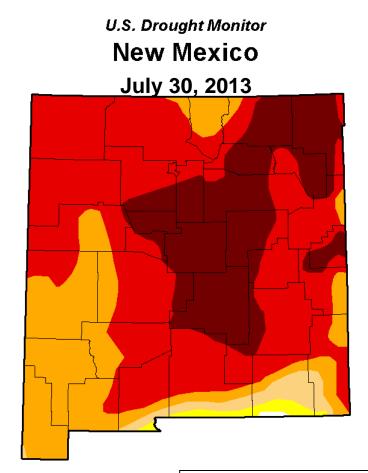

## Drought Improvement

Short term drought has significantly improved, thanks to above normal precipitation so far this year. However, the long term drought, though improving, persists. Since the start of 2011, Albuquerque is still behind just over 8 inches of rain.